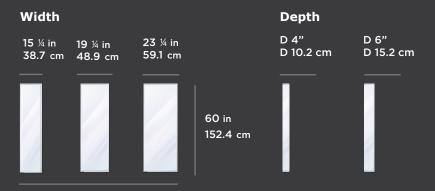

## **FEATURES**



STYLING SHELF



**HAIR DRYER HOLDER** 



**ACCESSORY HOOKS** 



CONCEALED, BLUM® SOFT-CLOSE HINGES



**SHELF ADJUSTMENT** SYSTEM



SILVERLASTING<sup>TM</sup> DOUBLE SIDED MIRROR DOOR



**MIRRORED CABINET BACK WALL** 



**5 ADJUSTABLE GLASS SHELVES** 



FUNCTIONAL STORAGE SOLUTION



**ANODIZED ALUMINUM BODY** 



FULL-LENGTH MIRROR



**UNDERSTATED** ALUMINUM HANDLE

## **OPTIONS**



SIDE MIRROR KIT FOR SURFACE MOUNTING OR SEMI-RECESSING



**MATTE HANDLE** 



UNDERSTATED BLACK MAGNIFYING MIRROR (2.5 X)



**COSMETIC BOX** 



4" DEPTH



## **MODEL DIMENSIONS**

## **Recessed / Semi-Recessed or Surface-Mounted**



Left and right opening door options

Please download the specific datasheet on sidler-international.com





**SIDLER® International Ltd.** 7626 Winston Street Burnaby, BC V5A 2H4 CANADA Phone: (604) 415 2422 Toll Free: (888) 415 2422 Fax: (604) 415 2422 www.sidler-international.com info@sidler-international.com