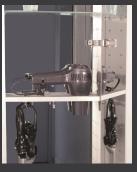

## **FEATURES**

STYLING SHELF

**HAIR DRYER HOLDER** 

**ACCESSORY HOOKS** 

CONCEALED, BLUM® SOFT-CLOSE HINGES

**SHELF ADJUSTMENT** SYSTEM

SILVERLASTING<sup>TM</sup> DOUBLE SIDED MIRROR DOOR

**MIRRORED CABINET BACK WALL** 