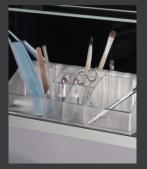

**5 ADJUSTABLE GLASS SHELVES** 

FUNCTIONAL STORAGE SOLUTION

**ANODIZED ALUMINUM BODY** 

FULL-LENGTH MIRROR

**UNDERSTATED** ALUMINUM HANDLE

## **OPTIONS**

SIDE MIRROR KIT FOR SURFACE MOUNTING OR SEMI-RECESSING

**MATTE HANDLE** 

UNDERSTATED BLACK MAGNIFYING MIRROR (2.5 X)

**COSMETIC BOX** 

4" DEPTH