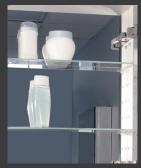

**5 ADJUSTABLE GLASS SHELVES** 

FUNCTIONAL STORAGE SOLUTION

**ANODIZED ALUMINUM BODY** 

FULL-LENGTH MIRROR

**UNDERSTATED** ALUMINUM HANDLE