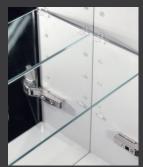

## **FEATURES**

STYLING SHELF

**HAIR DRYER HOLDER** 

**ACCESSORY HOOKS** 

CONCEALED, BLUM® SOFT-CLOSE HINGES

**SHELF ADJUSTMENT** SYSTEM

SILVERLASTING<sup>TM</sup> DOUBLE SIDED MIRROR DOOR

**MIRRORED CABINET BACK WALL** 