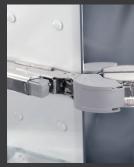

## **FEATURES**

STYLING SHELF

**HAIR DRYER HOLDER** 

**ACCESSORY HOOKS** 

CONCEALED, BLUM® SOFT-CLOSE HINGES

**SHELF ADJUSTMENT** SYSTEM

SILVERLASTING<sup>TM</sup> DOUBLE SIDED MIRROR DOOR

**MIRRORED CABINET BACK WALL** 