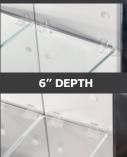

## **OPTIONS**

SIDE MIRROR KIT FOR SURFACE MOUNTING OR SEMI-RECESSING

**MATTE HANDLE** 

UNDERSTATED BLACK MAGNIFYING MIRROR (2.5 X)

**COSMETIC BOX** 

4" DEPTH