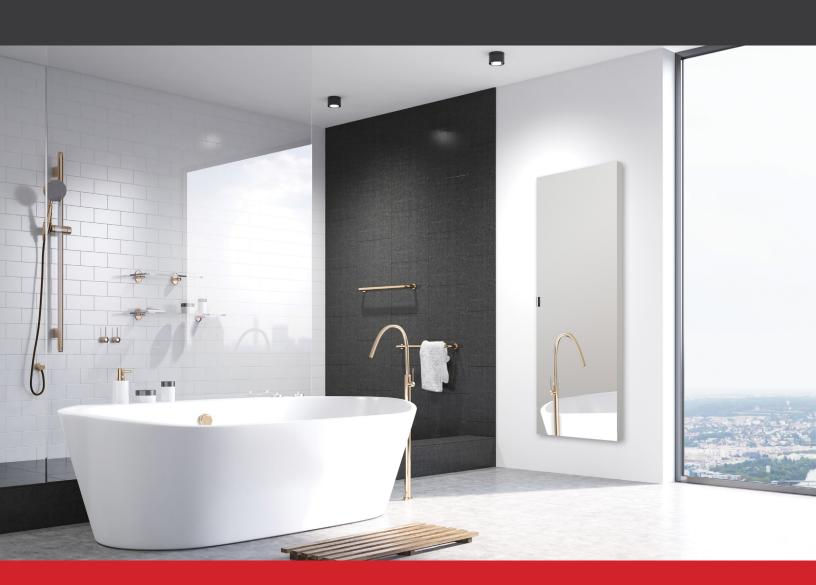

## **FEATURES**

STYLING SHELF

**HAIR DRYER HOLDER** 

**ACCESSORY HOOKS** 

CONCEALED, BLUM® SOFT-CLOSE HINGES

**SHELF ADJUSTMENT** SYSTEM

SILVERLASTING<sup>TM</sup> DOUBLE SIDED MIRROR DOOR

**MIRRORED CABINET BACK WALL** 

**5 ADJUSTABLE GLASS SHELVES** 

FUNCTIONAL STORAGE SOLUTION

**ANODIZED ALUMINUM BODY** 

FULL-LENGTH MIRROR

**UNDERSTATED** ALUMINUM HANDLE

## **OPTIONS**

SIDE MIRROR KIT FOR SURFACE MOUNTING OR SEMI-RECESSING

**MATTE HANDLE** 

UNDERSTATED BLACK MAGNIFYING MIRROR (2.5 X)

**COSMETIC BOX** 

4" DEPTH