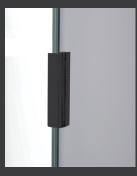

## **FEATURES**

STYLING SHELF

**HAIR DRYER HOLDER** 

**ACCESSORY HOOKS** 

CONCEALED, BLUM® SOFT-CLOSE HINGES

**SHELF ADJUSTMENT** SYSTEM

SILVERLASTING<sup>TM</sup> DOUBLE SIDED MIRROR DOOR

**MIRRORED CABINET BACK WALL** 