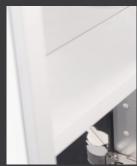

## **FEATURES**

STYLING SHELF

**HAIR DRYER HOLDER** 

**ACCESSORY HOOKS** 

CONCEALED, BLUM® SOFT-CLOSE HINGES

**SHELF ADJUSTMENT** SYSTEM

SILVERLASTING<sup>TM</sup> DOUBLE SIDED MIRROR DOOR

**MIRRORED CABINET BACK WALL** 