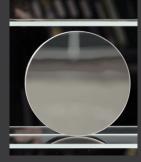

## **FEATURES**

STYLING SHELF

**HAIR DRYER HOLDER** 

**ACCESSORY HOOKS** 

CONCEALED, BLUM® SOFT-CLOSE HINGES

**SHELF ADJUSTMENT** SYSTEM

SILVERLASTING<sup>TM</sup> DOUBLE SIDED MIRROR DOOR

**MIRRORED CABINET BACK WALL** 

**5 ADJUSTABLE GLASS SHELVES** 

FUNCTIONAL STORAGE SOLUTION

**ANODIZED ALUMINUM BODY** 

FULL-LENGTH MIRROR

**UNDERSTATED** ALUMINUM HANDLE