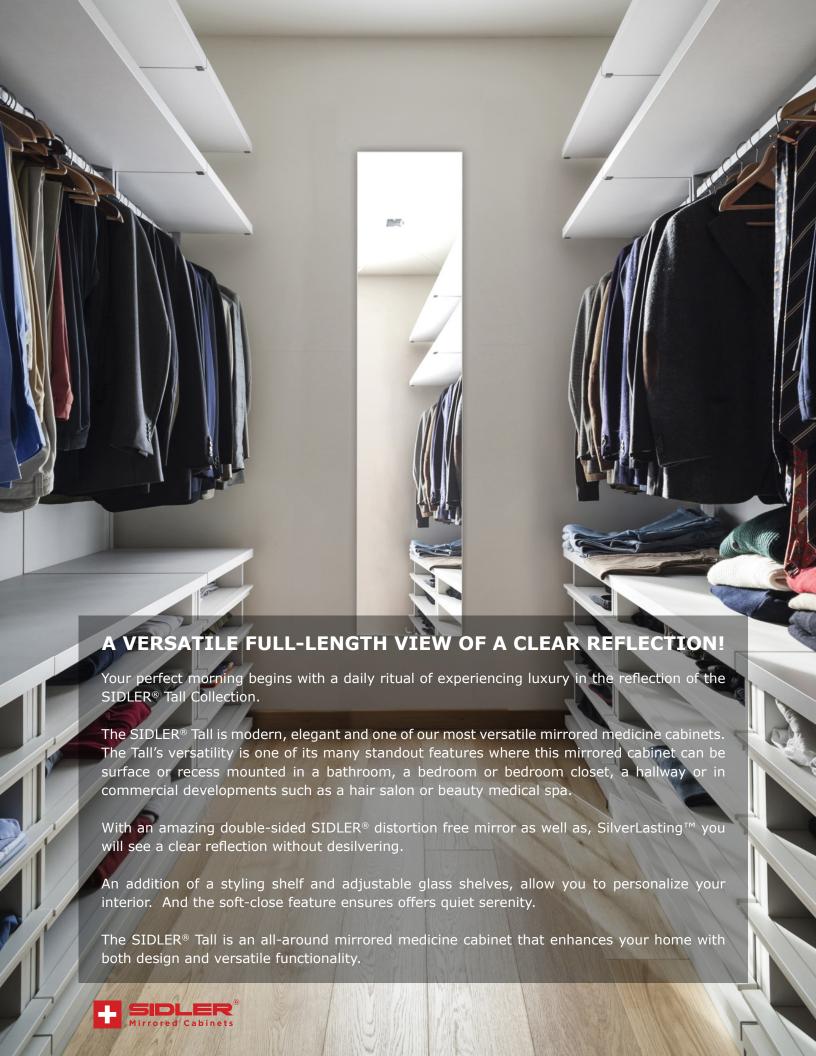

## **FEATURES**



STYLING SHELF



**HAIR DRYER HOLDER** 



**ACCESSORY HOOKS** 



CONCEALED, BLUM® SOFT-CLOSE HINGES



**SHELF ADJUSTMENT** SYSTEM



SILVERLASTING<sup>TM</sup> DOUBLE SIDED MIRROR DOOR



**MIRRORED CABINET BACK WALL** 



**5 ADJUSTABLE GLASS SHELVES** 



FUNCTIONAL STORAGE SOLUTION



**ANODIZED ALUMINUM BODY** 



FULL-LENGTH MIRROR



**UNDERSTATED** ALUMINUM HANDLE

## **OPTIONS**



SIDE MIRROR KIT FOR SURFACE MOUNTING OR SEMI-RECESSING



**MATTE HANDLE** 



UNDERSTATED BLACK MAGNIFYING MIRROR (2.5 X)



**COSMETIC BOX** 



4" DEPTH



## **MODEL DIMENSIONS**

## **Recessed / Semi-Recessed or Surface-Mounted**



Left and right opening door options

Please download the specific datasheet on sidler-international.com





**SIDLER® International Ltd.** 7626