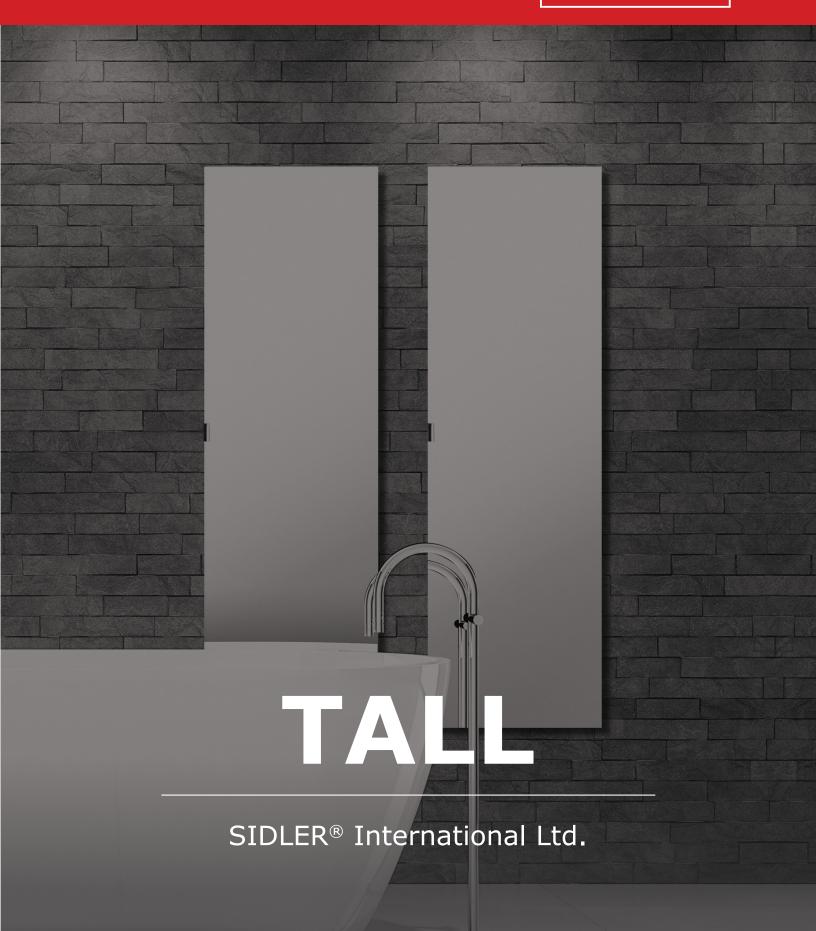

## **FEATURES**



STYLING SHELF



**HAIR DRYER HOLDER** 



**ACCESSORY HOOKS** 



CONCEALED, BLUM® SOFT-CLOSE HINGES



**SHELF ADJUSTMENT** SYSTEM



SILVERLASTING<sup>TM</sup> DOUBLE SIDED MIRROR DOOR



**MIRRORED CABINET BACK WALL** 



**5 ADJUSTABLE GLASS SHELVES** 



FUNCTIONAL STORAGE SOLUTION



**ANODIZED ALUMINUM BODY** 



FULL-LENGTH MIRROR



**UNDERSTATED** ALUMINUM HANDLE

## **OPTIONS**



SIDE MIRROR KIT FOR SURFACE MOUNTING OR SEMI-RECESSING



**MATTE HANDLE** 



UNDERSTATED BLACK MAGNIFYING MIRROR (2.5 X)



**COSMETIC BOX** 



4" DEPTH



## **MODEL DIMENSIONS**

## **Recessed / Semi-Recessed or Surface-Mounted**



Left and right opening door options

Please download the specific datasheet on sidler-international.com





**SIDLER® International Ltd.** 762