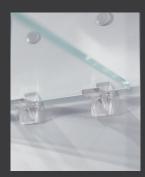

**5 ADJUSTABLE GLASS SHELVES** 

FUNCTIONAL STORAGE SOLUTION

**ANODIZED ALUMINUM BODY** 

FULL-LENGTH MIRROR

**UNDERSTATED** ALUMINUM HANDLE